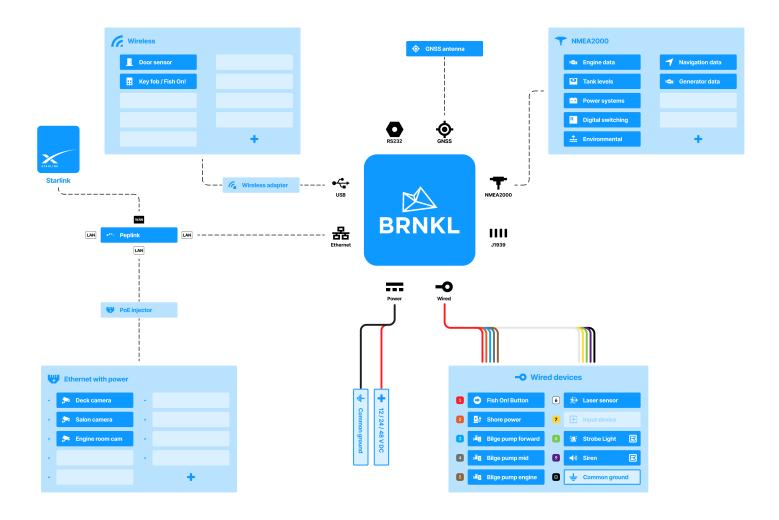

### **Connections**

#### Surveillance

Capture and watch live video from the deck, salon, and engine room. Easily record "Fish On!" events with the press of a button.

#### **Security**

Find out when someone boards your boat or enters the cabin. Know when your boat leaves its moorage.

#### **Monitoring**

Check and review engine, power system, and other NMEA 2000 activities, along with bilge and other onboard systems.

## **Sportfishing setup**

- BRNKL Blue (1TB)
- Wireless adapter
- Wireless keyfob
- Wireless door sensor
- IP video cameras x3
- Laser sensor
- Strobe light
- Siren

#### Required

Internet source (cellular modem, Starlink, or similar)