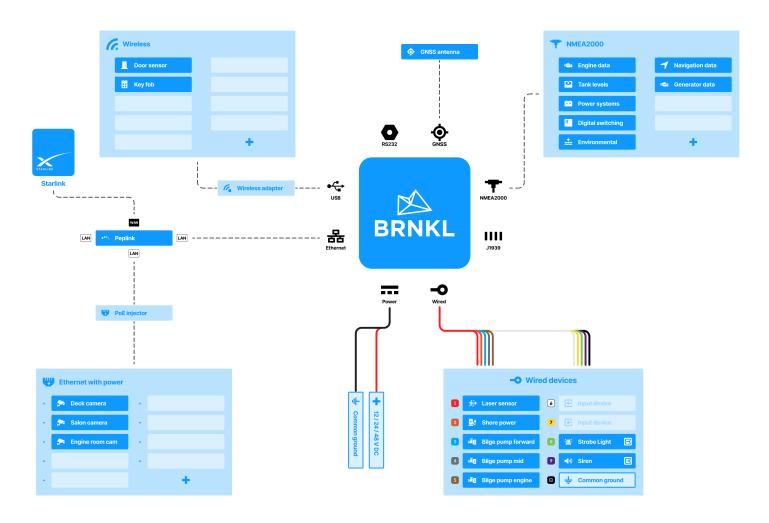

### Connections

#### Surveillance

Capture and watch live video from the deck, salon, and engine room.

#### Security

Find out when someone boards your boat or enters the cabin. Know when your boat leaves its moorage or drags anchor.

### Monitoring

Check and review engine, power system, and other NMEA 2000 activities, along with bilge and other onboard systems.