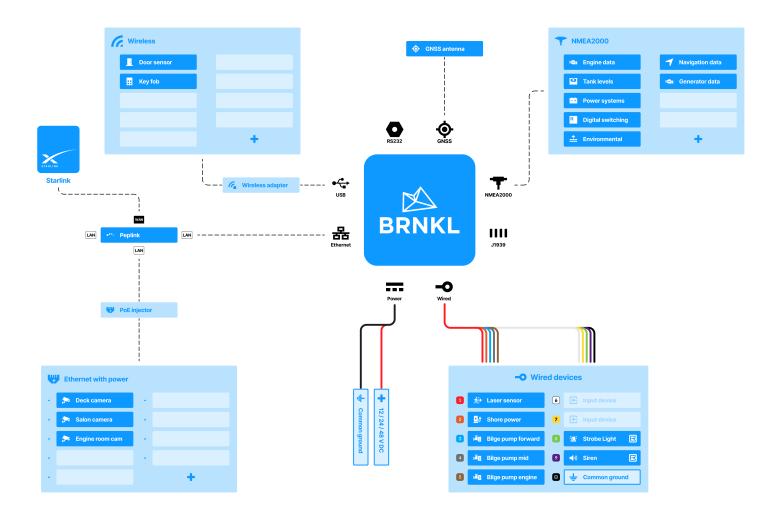

## **Connections**

# **Cruising setup**

- BRNKL Blue (1TB)
- Wireless adapter
- Wireless keyfob
- Wireless door sensor
- IP video cameras x3
- Laser sensor
- Strobe light
- Siren

#### Required

• Internet source (cellular modem, Starlink, or similar)

BRNKL