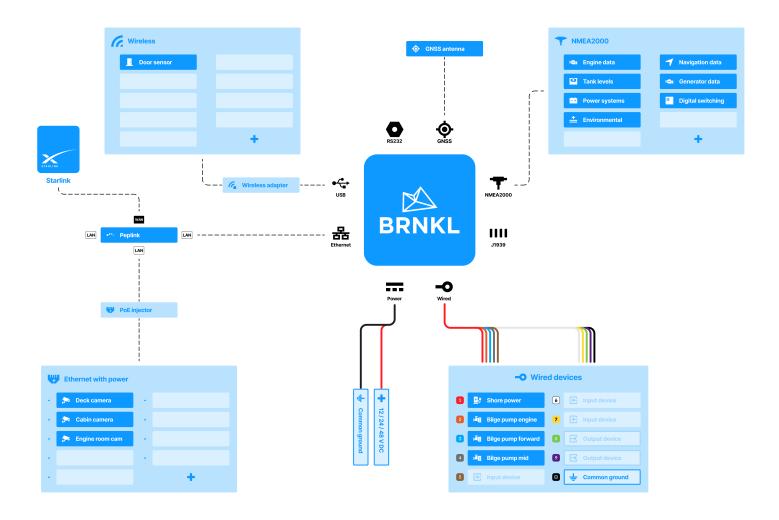

## **Connections**

## Workboat setup

- BRNKL Blue (1TB)
- Wireless adapter
- Wireless door sensor
- IP video cameras x3
- Shore power sensor

#### Required

Internet source (cellular modem, Starlink, or similar)